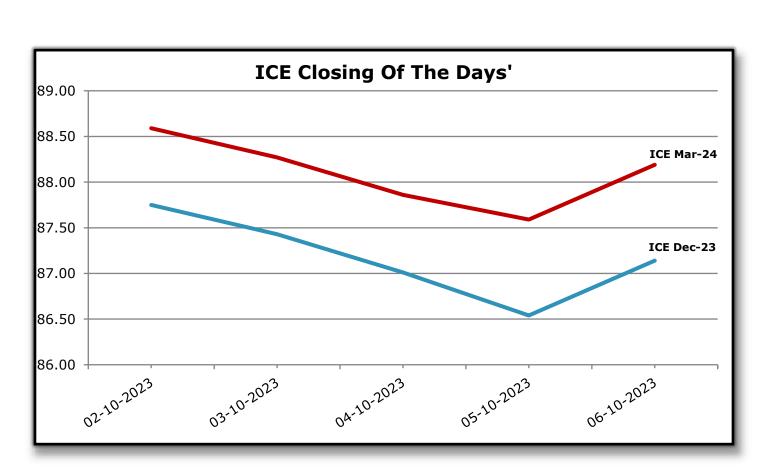

### Market Movement from 02nd Oct 2023 to 07th Oct 2023.

- Welcome, all cotton enthusiasts, to the start of the new 2023/24 season! This marks the first weekly report of the season, and we extend our best wishes for a prosperous and successful season ahead to all our fellow cotton enthusiasts.
- NY Dec cotton futures closed at 87.15 on September 29th, slipped to 87.14 on October 6th, resulting in a week-over-week loss of 0.01 cents.
- In December, the price of New York (NY) cotton remained relatively stable, fluctuating within a narrow range between 86.50 cents and 88 cents throughout the entire week. The robust performance of US export sales played a crucial role in helping the market recover from earlier losses. Consequently, by the end of December, the price of NY cotton had maintained its position, remaining unchanged from the previous week.
- U.S. export sales for the 2023-2024 season were robust, with net Upland sales reaching 2,40,000 bales and Upland shipments totaling 1,49,600 bales. Net Pima sales also contributed positively,