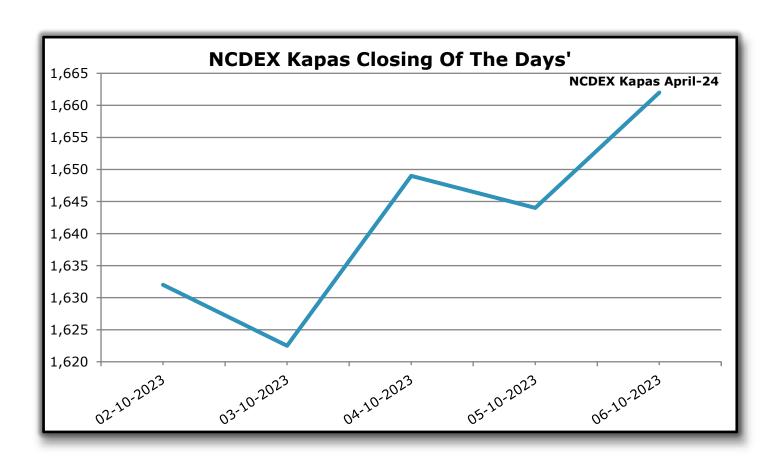

- U.S. Export sales experienced a significant rise during the week,
   with a robust total of 2,44,000 bales. This surge in sales was
   noteworthy and had a substantial impact on market dynamics.
- For Gujcot Spot Rate the week began with the rate at 60,850 Rs per candy on Monday and slightly decreased to 60,650 on Tuesday. On Wednesday, marking the start of the new crop season, the rate dipped to 59,600. As the week progressed, we saw further declines with the rate at 59,150 on Thursday and a slight rebound to 59,300 on Friday finally week ended with 59,200 on Saturday. The Indian physical market witnessed a sharp decline due to increase in arrivals and subdued demand.

| Gujarat Spot Rate Weekly Changes        |        |        |            |            |        |                  |  |
|-----------------------------------------|--------|--------|------------|------------|--------|------------------|--|
| Variety                                 | Staple | Mic.   | 30-09-2023 | 07-10-2023 | Change | Change (in Per.) |  |
| ,                                       | Length |        |            |            | W/W    | W/W              |  |
| Shankar 6                               | 29mm   | 3.8    | 60,650     | 59,200     | -1,450 | -2.45%           |  |
| V-797 13% Trash                         |        | 48,600 | 47,750     | -850       | -1.78% |                  |  |
| MCX Spot Rate                           |        |        | 61,000     | 59,760     | -1,240 | -2.07%           |  |
| USD-INR Exchange 83.04 83.24 0.20 0.24% |        |        |            |            |        |                  |  |

|           | Average Rate of Last week |      |             |          |                   |  |  |  |
|-----------|---------------------------|------|-------------|----------|-------------------|--|--|--|
|           | Staple Length             | Mic. | Price Range |          | A 016 Da          |  |  |  |
| Variety   |                           |      | Low         | High     | Average Of 6 Days |  |  |  |
| Shankar 6 | 29                        | 3.8  | 59,150      | 60,850   | 59,792            |  |  |  |
| Shankar 6 | 28.5                      | 3.7  | No Quote    | No Quote | No Quote          |  |  |  |
| Shankar 6 | 28                        | 3.6  | No Quote    | No Quote | No Quote          |  |  |  |
| Shankar 6 | 27                        | 3.2  | No Quote    | No Quote | No Quote          |  |  |  |
| Shankar 6 | 26                        | 3.0  | No Quote    | No Quote | No Quote          |  |  |  |
| V-797     | V-797 13% Trash           |      | 47,750      | 48,350   | 48,125            |  |  |  |
|           |                           |      |             |          |                   |  |  |  |
| M         | MCX Spot Rate             |      |             | 61,000   | 60,250            |  |  |  |
| USD       | USD Exchange Rate         |      |             | 83.25    | 83.20             |  |  |  |