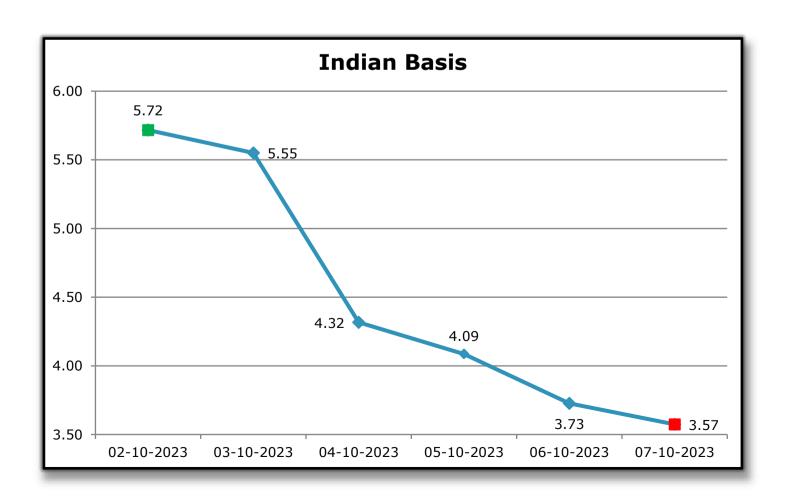

- The Indian basis has become more attractive, thanks to the stability in the New York (NY) market and the downward trend in the Indian physical market.
- Sowing is nearly complete, and the monsoon has also withdrawn.
   Currently, all stakeholders are diligently working to assess the new crop numbers and review the balance sheets from previous years.
- Throughout the week, the USD-INR exchange rate displayed modest fluctuations, starting at 83.04 on Monday and gradually increasing to 83.24 by Wednesday. It then stabilized with minor variations, ending the week at 83.24 on Friday. These fluctuations offer insights into the week's currency market dynamics, providing valuable information for those involved in international financial activities involving the USD and INR.
- We hope for a more favorable week of trading ahead.