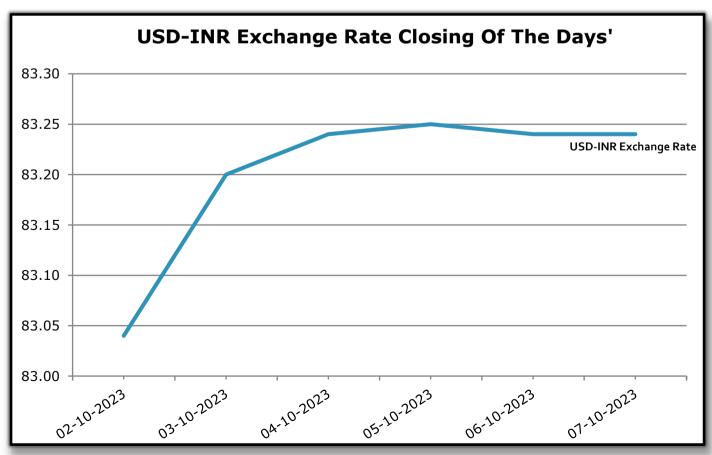

- The Indian basis has become more attractive, thanks to the stability in the New York (NY) market and the downward trend in the Indian physical market.
- Sowing is nearly complete, and the monsoon has also withdrawn.
   Currently, all stakeholders are diligently working to assess the new crop numbers and review the balance sheets from previous years.
- Throughout the week, the USD-INR exchange rate displayed modest fluctuations, starting at 83.04 on Monday and gradually increasing to 83.24 by Wednesday. It then stabilized with minor variations, ending the week at 83.24 on Friday. These fluctuations offer insights into the week's currency market dynamics, providing valuable information for those involved in international financial activities involving the USD and INR.
- We hope for a more favorable week of trading ahead.

| Gujarat Spot Rate Weekly Changes        |        |        |            |            |        |                  |  |
|-----------------------------------------|--------|--------|------------|------------|--------|------------------|--|
| Variety                                 | Staple | Mic.   | 30-09-2023 | 07-10-2023 | Change | Change (in Per.) |  |
| ,                                       | Length |        |            |            | W/W    | W/W              |  |
| Shankar 6                               | 29mm   | 3.8    | 60,650     | 59,200     | -1,450 | -2.45%           |  |
| V-797 13% Trash                         |        | 48,600 | 47,750     | -850       | -1.78% |                  |  |
| MCX Spot Rate                           |        |        | 61,000     | 59,760     | -1,240 | -2.07%           |  |
| USD-INR Exchange 83.04 83.24 0.20 0.24% |        |        |            |            |        |                  |  |

|           | Average Rate of Last week |      |             |          |                   |  |  |  |
|-----------|---------------------------|------|-------------|----------|-------------------|--|--|--|
|           | Staple Length             | Mic. | Price Range |          | A 016 Da          |  |  |  |
| Variety   |                           |      | Low         | High     | Average Of 6 Days |  |  |  |
| Shankar 6 | 29                        | 3.8  | 59,150      | 60,850   | 59,792            |  |  |  |
| Shankar 6 | 28.5                      | 3.7  | No Quote    | No Quote | No Quote          |  |  |  |
| Shankar 6 | 28                        | 3.6  | No Quote    | No Quote | No Quote          |  |  |  |
| Shankar 6 | 27                        | 3.2  | No Quote    | No Quote | No Quote          |  |  |  |
| Shankar 6 | 26                        | 3.0  | No Quote    | No Quote | No Quote          |  |  |  |
| V-797     | V-797 13% Trash           |      | 47,750      | 48,350   | 48,125            |  |  |  |
|           |                           |      |             |          |                   |  |  |  |
| M         | MCX Spot Rate             |      |             | 61,000   | 60,250            |  |  |  |
| USD       | USD Exchange Rate         |      |             | 83.25    | 83.20             |  |  |  |