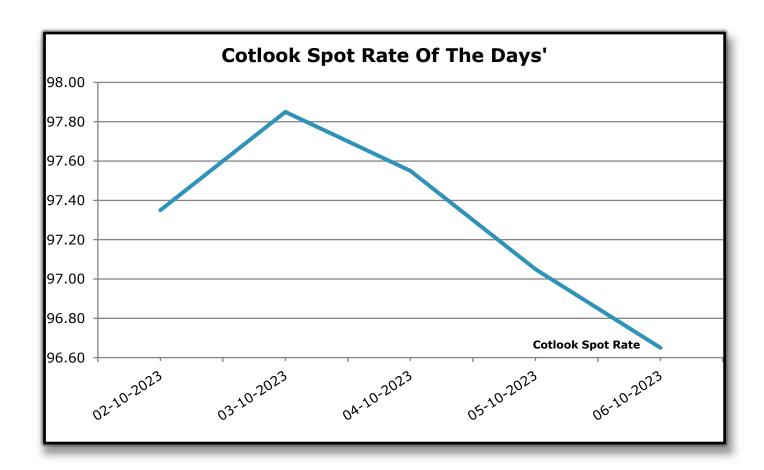

### Market Movement from 02nd Oct 2023 to 07th Oct 2023.

- Welcome, all cotton enthusiasts, to the start of the new 2023/24 season! This marks the first weekly report of the season, and we extend our best wishes for a prosperous and successful season ahead to all our fellow cotton enthusiasts.
- NY Dec cotton futures closed at 87.15 on September 29th, slipped to 87.14 on October 6th, resulting in a week-over-week loss of 0.01 cents.
- In December, the price of New York (NY) cotton remained relatively stable, fluctuating within a narrow range between 86.50 cents and 88 cents throughout the entire week. The robust performance of US export sales played a crucial role in helping the market recover from earlier losses. Consequently, by the end of December, the price of NY cotton had maintained its position, remaining unchanged from the previous week.
- U.S. export sales for the 2023-2024 season were robust, with net Upland sales reaching 2,40,000 bales and Upland shipments totaling 1,49,600 bales. Net Pima sales also contributed positively,

- U.S. Export sales experienced a significant rise during the week,
   with a robust total of 2,44,000 bales. This surge in sales was
   noteworthy and had a substantial impact on market dynamics.
- For Gujcot Spot Rate the week began with the rate at 60,850 Rs per candy on Monday and slightly decreased to 60,650 on Tuesday. On Wednesday, marking the start of the new crop season, the rate dipped to 59,600. As the week progressed, we saw further declines with the rate at 59,150 on Thursday and a slight rebound to 59,300 on Friday finally week ended with 59,200 on Saturday. The Indian physical market witnessed a sharp decline due to increase in arrivals and subdued demand.

- The Indian basis has become more attractive, thanks to the stability in the New York (NY) market and the downward trend in the Indian physical market.
- Sowing is nearly complete, and the monsoon has also withdrawn.
   Currently, all stakeholders are diligently working to assess the new crop numbers and review the balance sheets from previous years.
- Throughout the week, the USD-INR exchange rate displayed modest fluctuations, starting at 83.04 on Monday and gradually increasing to 83.24 by Wednesday. It then stabilized with minor variations, ending the week at 83.24 on Friday. These fluctuations offer insights into the week's currency market dynamics, providing valuable information for those involved in international financial activities involving the USD and INR.
- We hope for a more favorable week of trading ahead.