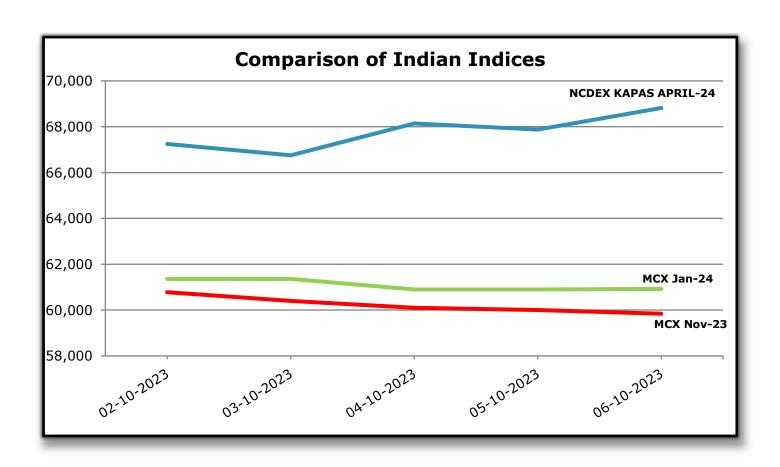

- U.S. Export sales experienced a significant rise during the week,
   with a robust total of 2,44,000 bales. This surge in sales was
   noteworthy and had a substantial impact on market dynamics.
- For Gujcot Spot Rate the week began with the rate at 60,850 Rs per candy on Monday and slightly decreased to 60,650 on Tuesday. On Wednesday, marking the start of the new crop season, the rate dipped to 59,600. As the week progressed, we saw further declines with the rate at 59,150 on Thursday and a slight rebound to 59,300 on Friday finally week ended with 59,200 on Saturday. The Indian physical market witnessed a sharp decline due to increase in arrivals and subdued demand.

| Gujarat Spot Rate Weekly Changes        |        |        |            |            |        |                  |  |
|-----------------------------------------|--------|--------|------------|------------|--------|------------------|--|
| Variety                                 | Staple | Mic.   | 30-09-2023 | 07-10-2023 | Change | Change (in Per.) |  |
| ,                                       | Length |        |            |            | W/W    | W/W              |  |
| Shankar 6                               | 29mm   | 3.8    | 60,650     | 59,200     | -1,450 | -2.45%           |  |
| V-797 13% Trash                         |        | 48,600 | 47,750     | -850       | -1.78% |                  |  |
| MCX Spot Rate                           |        |        | 61,000     | 59,760     | -1,240 | -2.07%           |  |
| USD-INR Exchange 83.04 83.24 0.20 0.24% |        |        |            |            |        |                  |  |

|           | Average Rate of Last week |      |             |          |                   |  |  |  |
|-----------|---------------------------|------|-------------|----------|-------------------|--|--|--|
|           | Staple Length             | Mic. | Price Range |          | A 016 Da          |  |  |  |
| Variety   |                           |      | Low         | High     | Average Of 6 Days |  |  |  |
| Shankar 6 | 29                        | 3.8  | 59,150      | 60,850   | 59,792            |  |  |  |
| Shankar 6 | 28.5                      | 3.7  | No Quote    | No Quote | No Quote          |  |  |  |
| Shankar 6 | 28                        | 3.6  | No Quote    | No Quote | No Quote          |  |  |  |
| Shankar 6 | 27                        | 3.2  | No Quote    | No Quote | No Quote          |  |  |  |
| Shankar 6 | 26                        | 3.0  | No Quote    | No Quote | No Quote          |  |  |  |
| V-797     | V-797 13% Trash           |      | 47,750      | 48,350   | 48,125            |  |  |  |
|           |                           |      |             |          |                   |  |  |  |
| M         | MCX Spot Rate             |      |             | 61,000   | 60,250            |  |  |  |
| USD       | USD Exchange Rate         |      |             | 83.25    | 83.20             |  |  |  |