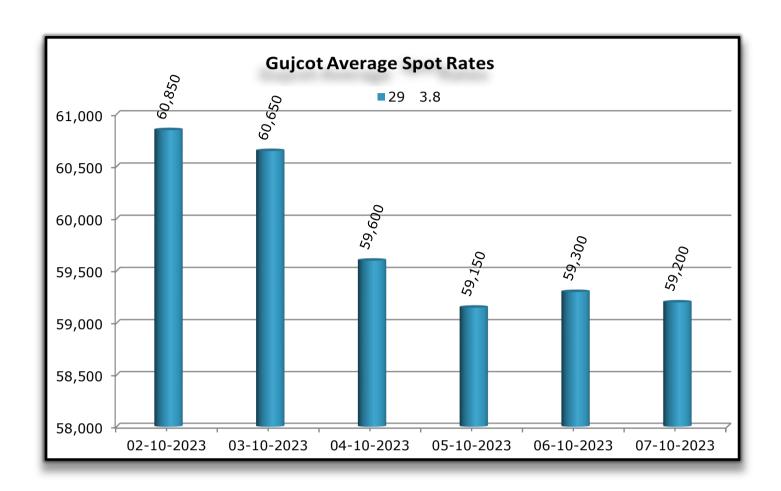

- U.S. Export sales experienced a significant rise during the week,
   with a robust total of 2,44,000 bales. This surge in sales was
   noteworthy and had a substantial impact on market dynamics.
- For Gujcot Spot Rate the week began with the rate at 60,850 Rs per candy on Monday and slightly decreased to 60,650 on Tuesday. On Wednesday, marking the start of the new crop season, the rate dipped to 59,600. As the week progressed, we saw further declines with the rate at 59,150 on Thursday and a slight rebound to 59,300 on Friday finally week ended with 59,200 on Saturday. The Indian physical market witnessed a sharp decline due to increase in arrivals and subdued demand.

| Gujarat Spot Rate Weekly Changes        |        |        |            |            |        |                  |  |
|-----------------------------------------|--------|--------|------------|------------|--------|------------------|--|
| Variety                                 | Staple | Mic.   | 30-09-2023 | 07-10-2023 | Change | Change (in Per.) |  |
| ,                                       | Length |        |            |            | W/W    | W/W              |  |
| Shankar 6                               | 29mm   | 3.8    | 60,650     | 59,200     | -1,450 | -2.45%           |  |
| V-797 13% Trash                         |        | 48,600 | 47,750     | -850       | -1.78% |                  |  |
| MCX Spot Rate                           |        |        | 61,000     | 59,760     | -1,240 | -2.07%           |  |
| USD-INR Exchange 83.04 83.24 0.20 0.24% |        |        |            |            |        |                  |  |

|           | Average Rate of Last week |      |             |          |                   |  |  |  |
|-----------|---------------------------|------|-------------|----------|-------------------|--|--|--|
|           | Staple Length             | Mic. | Price Range |          | A 016 Da          |  |  |  |
| Variety   |                           |      | Low         | High     | Average Of 6 Days |  |  |  |
| Shankar 6 | 29                        | 3.8  | 59,150      | 60,850   | 59,792            |  |  |  |
| Shankar 6 | 28.5                      | 3.7  | No Quote    | No Quote | No Quote          |  |  |  |
| Shankar 6 | 28                        | 3.6  | No Quote    | No Quote | No Quote          |  |  |  |
| Shankar 6 | 27                        | 3.2  | No Quote    | No Quote | No Quote          |  |  |  |
| Shankar 6 | 26                        | 3.0  | No Quote    | No Quote | No Quote          |  |  |  |
| V-797     | V-797 13% Trash           |      | 47,750      | 48,350   | 48,125            |  |  |  |
|           |                           |      |             |          |                   |  |  |  |
| M         | MCX Spot Rate             |      |             | 61,000   | 60,250            |  |  |  |
| USD       | USD Exchange Rate         |      |             | 83.25    | 83.20             |  |  |  |