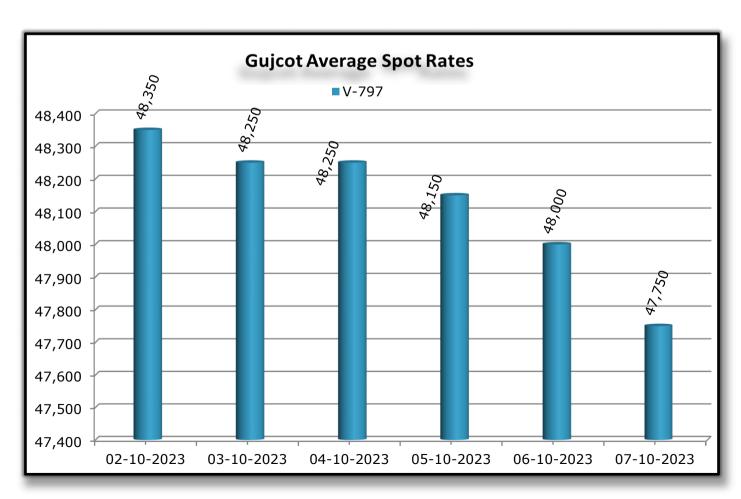

- The Indian basis has become more attractive, thanks to the stability in the New York (NY) market and the downward trend in the Indian physical market.
- Sowing is nearly complete, and the monsoon has also withdrawn.
   Currently, all stakeholders are diligently working to assess the new crop numbers and review the balance sheets from previous years.
- Throughout the week, the USD-INR exchange rate displayed modest fluctuations, starting at 83.04 on Monday and gradually increasing to 83.24 by Wednesday. It then stabilized with minor variations, ending the week at 83.24 on Friday. These fluctuations offer insights into the week's currency market dynamics, providing valuable information for those involved in international financial activities involving the USD and INR.
- We hope for a more favorable week of trading ahead.

| Gujarat Spot Rate Weekly Changes        |        |        |            |            |        |                  |  |
|-----------------------------------------|--------|--------|------------|------------|--------|------------------|--|
| Variety                                 | Staple | Mic.   | 30-09-2023 | 07-10-2023 | Change | Change (in Per.) |  |
| ,                                       | Length |        |            |            | W/W    | W/W              |  |
| Shankar 6                               | 29mm   | 3.8    | 60,650     | 59,200     | -1,450 | -2.45%           |  |
| V-797 13% Trash                         |        | 48,600 | 47,750     | -850       | -1.78% |                  |  |
| MCX Spot Rate                           |        |        | 61,000     | 59,760     | -1,240 | -2.07%           |  |
| USD-INR Exchange 83.04 83.24 0.20 0.24% |        |        |            |            |        |                  |  |

|           | Average Rate of Last week |      |             |          |                   |  |  |  |
|-----------|---------------------------|------|-------------|----------|-------------------|--|--|--|
|           | Staple Length             | Mic. | Price Range |          | A 016 Da          |  |  |  |
| Variety   |                           |      | Low         | High     | Average Of 6 Days |  |  |  |
| Shankar 6 | 29                        | 3.8  | 59,150      | 60,850   | 59,792            |  |  |  |
| Shankar 6 | 28.5                      | 3.7  | No Quote    | No Quote | No Quote          |  |  |  |
| Shankar 6 | 28                        | 3.6  | No Quote    | No Quote | No Quote          |  |  |  |
| Shankar 6 | 27                        | 3.2  | No Quote    | No Quote | No Quote          |  |  |  |
| Shankar 6 | 26                        | 3.0  | No Quote    | No Quote | No Quote          |  |  |  |
| V-797     | V-797 13% Trash           |      | 47,750      | 48,350   | 48,125            |  |  |  |
|           |                           |      |             |          |                   |  |  |  |
| M         | MCX Spot Rate             |      |             | 61,000   | 60,250            |  |  |  |
| USD       | USD Exchange Rate         |      |             | 83.25    | 83.20             |  |  |  |