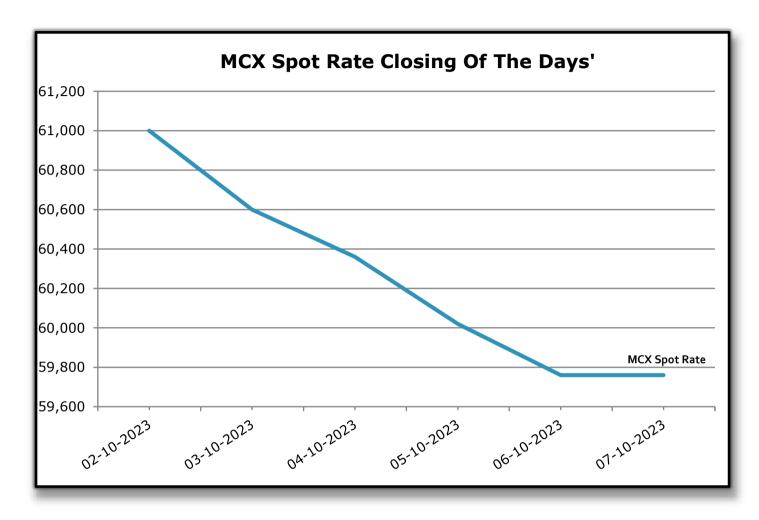

| Gujarat Spot Rate Weekly Changes        |        |        |            |            |        |                  |  |
|-----------------------------------------|--------|--------|------------|------------|--------|------------------|--|
| Variety                                 | Staple | Mic.   | 30-09-2023 | 07-10-2023 | Change | Change (in Per.) |  |
| ,                                       | Length |        |            |            | W/W    | W/W              |  |
| Shankar 6                               | 29mm   | 3.8    | 60,650     | 59,200     | -1,450 | -2.45%           |  |
| V-797 13% Trash                         |        | 48,600 | 47,750     | -850       | -1.78% |                  |  |
| MCX Spot Rate                           |        |        | 61,000     | 59,760     | -1,240 | -2.07%           |  |
| USD-INR Exchange 83.04 83.24 0.20 0.24% |        |        |            |            |        |                  |  |

|           | Average Rate of Last week |      |             |          |                   |  |  |  |
|-----------|---------------------------|------|-------------|----------|-------------------|--|--|--|
|           | Staple Length             | Mic. | Price Range |          | A 016 Da          |  |  |  |
| Variety   |                           |      | Low         | High     | Average Of 6 Days |  |  |  |
| Shankar 6 | 29                        | 3.8  | 59,150      | 60,850   | 59,792            |  |  |  |
| Shankar 6 | 28.5                      | 3.7  | No Quote    | No Quote | No Quote          |  |  |  |
| Shankar 6 | 28                        | 3.6  | No Quote    | No Quote | No Quote          |  |  |  |
| Shankar 6 | 27                        | 3.2  | No Quote    | No Quote | No Quote          |  |  |  |
| Shankar 6 | 26                        | 3.0  | No Quote    | No Quote | No Quote          |  |  |  |
| V-797     | V-797 13% Trash           |      | 47,750      | 48,350   | 48,125            |  |  |  |
|           |                           |      |             |          |                   |  |  |  |
| M         | MCX Spot Rate             |      |             | 61,000   | 60,250            |  |  |  |
| USD       | USD Exchange Rate         |      |             | 83.25    | 83.20             |  |  |  |